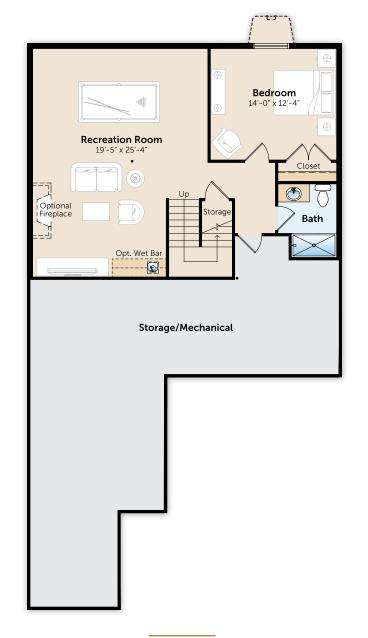

# Le Bordeaux

### Le Bordeaux

- Recessed, covered porch leads to welcoming foyer with a step ceiling
- Guest bedroom suite and flex room both offer private retreats
- Gathering room, kitchen and dining room form a great open space for gracious entertaining
- Kitchen includes plenty of counter and cabinet space, a walk-in pantry and oversized center island with seating
- The gathering room is defined by its step ceiling, optional fireplace and sliding glass doorwall, which opens to an optional deck/patio
- Optional finished loft provides additional flex space, bedroom and full bath
- Lower level may be finished to include an optional recreation room with an available wet bar, plus an additional bedroom and full bath
- Two-car garage leads to a drop zone and convenient first floor laundry