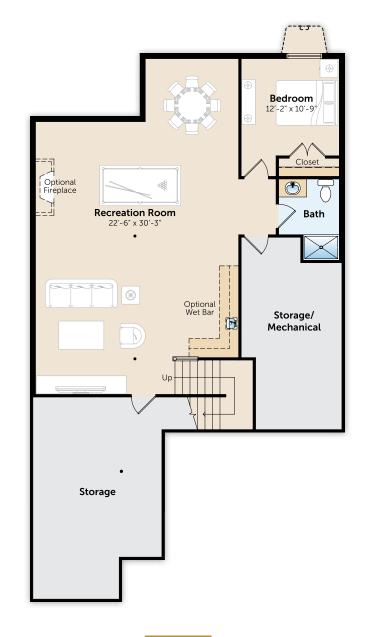

**OPTIONAL** FINISHED LOWER LEVEL

- Covered porch opens to reveal a dramatic gallery foyer and formal dining or flex room
- Island kitchen includes snack bar, butler and walk-in pantries, plus a casual dining area
- Gathering room showcases a step ceiling, optional fireplace and sliding glass door wall, which leads to an optional deck/patio
- Spacious owner's suite includes an artistic step ceiling, luxury bath with twin vanities and an oversized walk-in closet
- Optional loft extends the home with additional flex space, plus a spacious bedroom and full bath
- Available finished lower level offered with spacious recreation room, optional wet bar, additional bedroom and full bath
- Two-car garage, mud room with optional bench and convenient first floor laundry