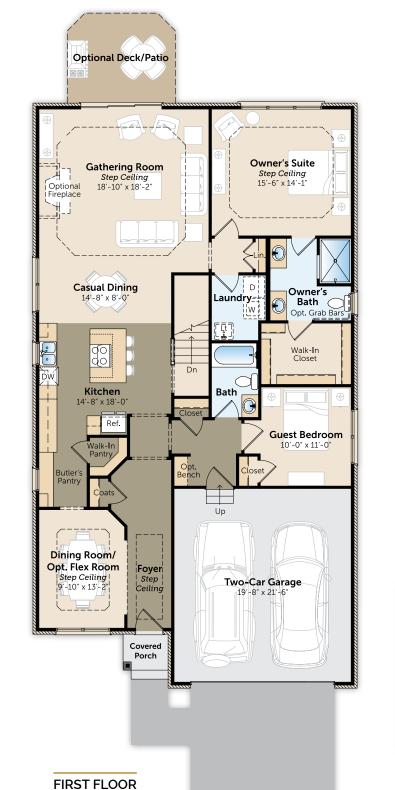

**OPTIONAL** FINISHED LOWER LEVEL

- Covered porch opens to reveal a dramatic gallery foyer and formal dining or flex room
- Island kitchen includes snack bar, butler and walk-in pantries, plus a casual dining area
- Gathering room showcases a step ceiling, optional fireplace and sliding glass door wall, which leads to an optional deck/patio
- Spacious owner's suite includes an artistic step ceiling, luxury bath with twin vanities and an oversized walk-in closet
- Optional loft extends the home with additional flex space, plus a spacious bedroom and full bath
- Available finished lower level offered with spacious recreation room, optional wet bar, additional bedroom and full bath
- Two-car garage, mud room with optional bench and convenient first floor laundry