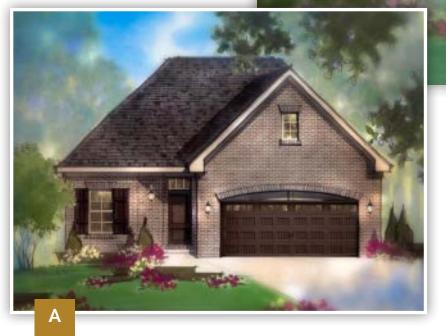

# Le Bordeaux

### Le Bordeaux

- Recessed, covered porch leads to welcoming foyer with a step ceiling
- Guest bedroom suite and flex room both offer private retreats
- Gathering room, kitchen and dining room form a great open space for gracious entertaining
- Kitchen includes plenty of counter and cabinet space, a walk-in pantry and oversized center island with seating
- The gathering room is defined by its step ceiling, optional fireplace and sliding glass doorwall, which opens to an optional deck/patio
- Optional finished loft provides additional flex space, bedroom and full bath
- Lower level may be finished to include an optional recreation room with an available wet bar, plus an additional bedroom and full bath
- Two-car garage leads to a drop zone and convenient first floor laundry