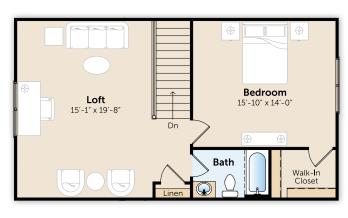

**OPTIONAL** FINISHED LOWER LEVEL

- Covered porch opens to reveal a dramatic gallery foyer and formal dining or flex room
- Island kitchen includes snack bar, butler and walk-in pantries, plus a casual dining area
- Gathering room showcases a step ceiling, optional fireplace and sliding glass door wall, which leads to an optional deck/patio
- Spacious owner's suite includes an artistic step ceiling, luxury bath with twin vanities and an oversized walk-in closet
- Optional loft extends the home with additional flex space, plus a spacious bedroom and full bath
- Available finished lower level offered with spacious recreation room, optional wet bar, additional bedroom and full bath
- Two-car garage, mud room with optional bench and convenient first floor laundry