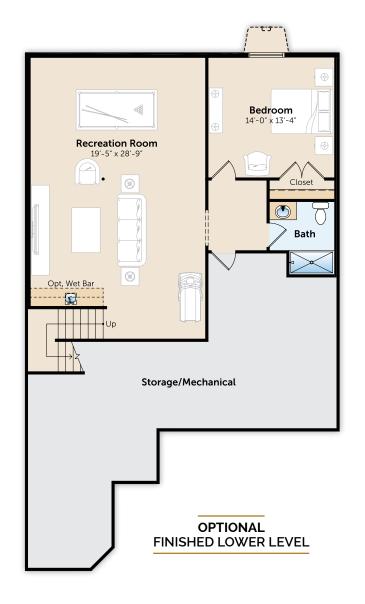

**OPTIONAL** FINISHED LOWER LEVEL

- Covered porch opens to reveal a dramatic gallery foyer and formal dining or flex room
- Island kitchen includes snack bar, butler and walk-in pantries, plus a casual dining area
- Gathering room showcases a step ceiling, optional fireplace and sliding glass door wall, which leads to an optional deck/patio
- Spacious owner's suite includes an artistic step ceiling, luxury bath with twin vanities and an oversized walk-in closet
- Optional loft extends the home with additional flex space, plus a spacious bedroom and full bath
- Available finished lower level offered with spacious recreation room, optional wet bar, additional bedroom and full bath
- Two-car garage, mud room with optional bench and convenient first floor laundry