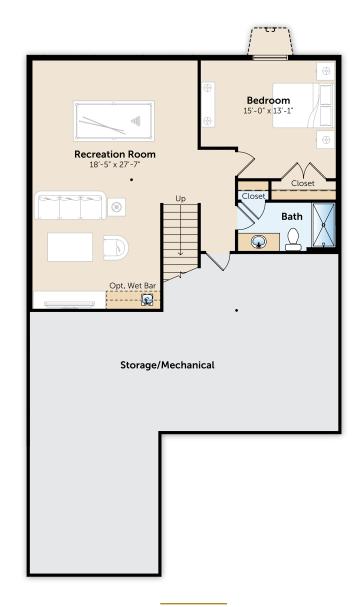

**OPTIONAL** FINISHED LOWER LEVEL

- Covered porch opens to reveal a dramatic gallery foyer and formal dining or flex room
- Island kitchen includes snack bar, butler and walk-in pantries, plus a casual dining area
- Gathering room showcases a step ceiling, optional fireplace and sliding glass door wall, which leads to an optional deck/patio
- Spacious owner's suite includes an artistic step ceiling, luxury bath with twin vanities and an oversized walk-in closet
- Optional loft extends the home with additional flex space, plus a spacious bedroom and full bath
- Available finished lower level offered with spacious recreation room, optional wet bar, additional bedroom and full bath
- Two-car garage, mud room with optional bench and convenient first floor laundry