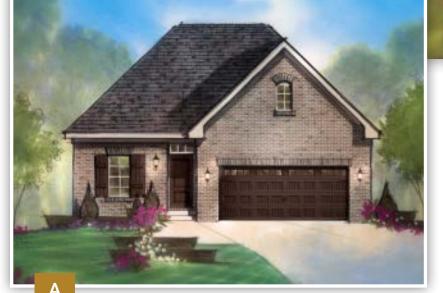

# Le Chambord

**B** WITH LOFT

### Le Chambord

**FINISHED LOFT** 

OPTIONAL FINISHED LOWER LEVEL

- Deeply recessed, covered porch opens to formal foyer with step ceiling and a convenient coat closet
- Guest bedroom and bath are located in the front of the home to maximize privacy
- Open kitchen design includes generous counter and cabinet space, a walk-in pantry and an oversized island with seating
- Dining room and adjoining gathering room are designed to easily accommodate large groups. The gathering space is highlighted by a step ceiling, optional fireplace and a sliding glass doorwall, which leads to an optional deck/patio
- Owner's suite is exceptionally spacious and private with its step ceiling, luxurious bath and huge walk-in closet
- Loft may be finished to include flex space, an additional bedroom and full bath
- Lower level offering options include a multipurpose recreation room, wet bar, fireplace, bedroom and full bath
- Convenient two-car garage leads to a drop zone, first floor laundry and command center