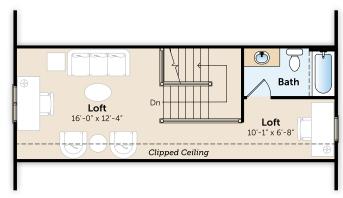

### Le Chambord

**FINISHED LOFT** 

OPTIONAL FINISHED LOWER LEVEL

- Deeply recessed, covered porch opens to formal foyer with step ceiling and a convenient coat closet
- Guest bedroom and bath are located in the front of the home to maximize privacy
- Open kitchen design includes generous counter and cabinet space, a walk-in pantry and an oversized island with seating
- Dining room and adjoining gathering room are designed to easily accommodate large groups. The gathering space is highlighted by a step ceiling, optional fireplace and a sliding glass doorwall, which leads to an optional deck/patio
- Owner's suite is exceptionally spacious and private with its step ceiling, luxurious bath and huge walk-in closet
- Loft may be finished to include flex space, an additional bedroom and full bath
- Lower level offering options include a multipurpose recreation room, wet bar, fireplace, bedroom and full bath
- Convenient two-car garage leads to a drop zone, first floor laundry and command center