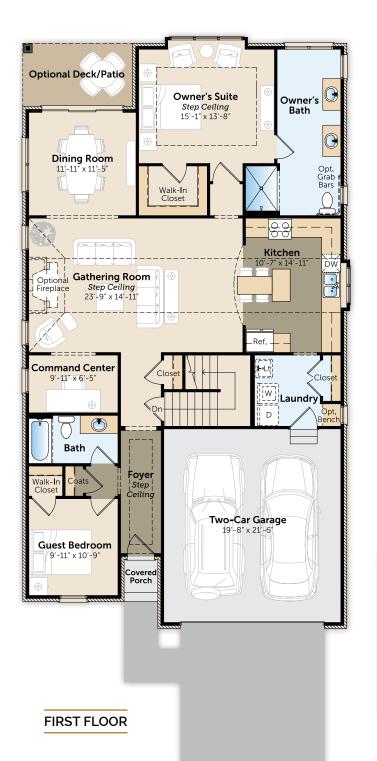

### Le Chambord

**FINISHED LOFT** 

OPTIONAL FINISHED LOWER LEVEL

- Deeply recessed, covered porch opens to formal foyer with step ceiling and a convenient coat closet
- Guest bedroom and bath are located in the front of the home to maximize privacy
- Open kitchen design includes generous counter and cabinet space, a walk-in pantry and an oversized island with seating
- Dining room and adjoining gathering room are designed to easily accommodate large groups. The gathering space is highlighted by a step ceiling, optional fireplace and a sliding glass doorwall, which leads to an optional deck/patio
- Owner's suite is exceptionally spacious and private with its step ceiling, luxurious bath and huge walk-in closet
- Loft may be finished to include flex space, an additional bedroom and full bath
- Lower level offering options include a multipurpose recreation room, wet bar, fireplace, bedroom and full bath
- Convenient two-car garage leads to a drop zone, first floor laundry and command center