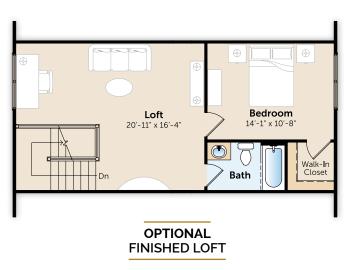

# Le Bordeaux

### Le Bordeaux

- Recessed, covered porch leads to welcoming foyer with a step ceiling
- Guest bedroom suite and flex room both offer private retreats
- Gathering room, kitchen and dining room form a great open space for gracious entertaining
- Kitchen includes plenty of counter and cabinet space, a walk-in pantry and oversized center island with seating
- The gathering room is defined by its step ceiling, optional fireplace and sliding glass doorwall, which opens to an optional deck/patio
- Optional finished loft provides additional flex space, bedroom and full bath
- Lower level may be finished to include an optional recreation room with an available wet bar, plus an additional bedroom and full bath
- Two-car garage leads to a drop zone and convenient first floor laundry