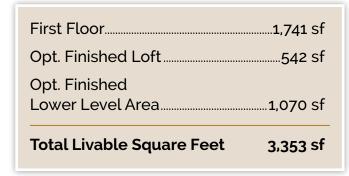

#### Le Toulouse

approximate. Site plan illustrations and renderings are artist's conceptions. © Copyright 2017

**OPTIONAL** FINISHED LOFT

| First Floor                       | 1,795 sf |
|-----------------------------------|----------|
| Opt. Finished Loft                | 686 sf   |
| Opt. Finished<br>Lower Level Area | 928 sf   |
| Total Livable Square Feet         | 3,409 sf |