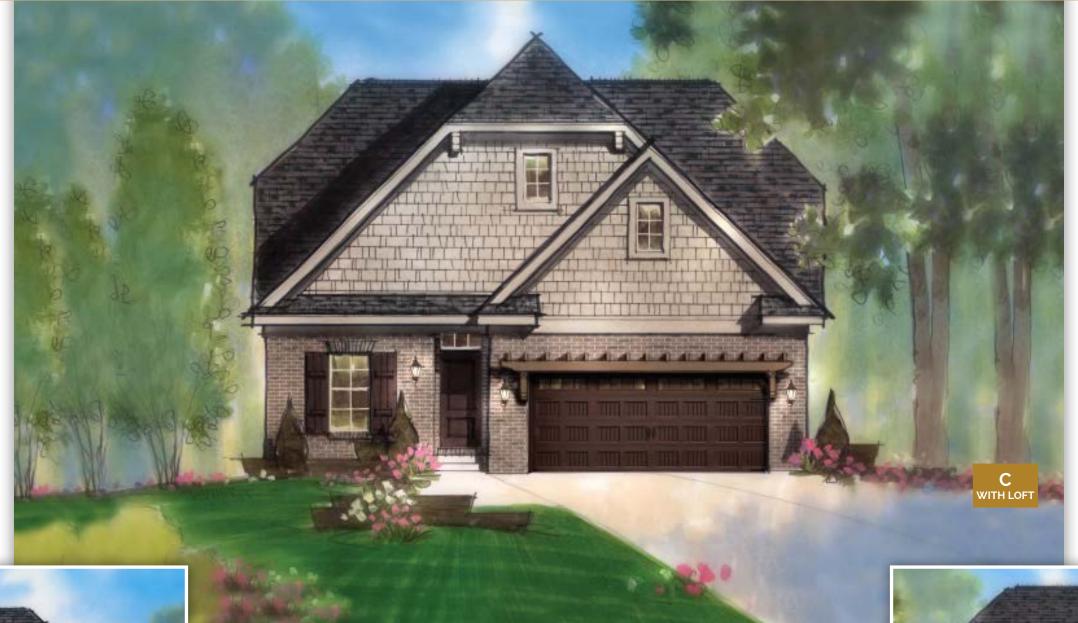

# Le Chambord

**B** WITH LOFT

### Le Chambord

**FINISHED LOFT** 

OPTIONAL FINISHED LOWER LEVEL

- Deeply recessed, covered porch opens to formal foyer with step ceiling and a convenient coat closet
- Guest bedroom and bath are located in the front of the home to maximize privacy
- Open kitchen design includes generous counter and cabinet space, a walk-in pantry and an oversized island with seating
- Dining room and adjoining gathering room are designed to easily accommodate large groups. The gathering space is highlighted by a step ceiling, optional fireplace and a sliding glass doorwall, which leads to an optional deck/patio
- Owner's suite is exceptionally spacious and private with its step ceiling, luxurious bath and huge walk-in closet
- Loft may be finished to include flex space, an additional bedroom and full bath
- Lower level offering options include a multipurpose recreation room, wet bar, fireplace, bedroom and full bath
- Convenient two-car garage leads to a drop zone, first floor laundry and command center