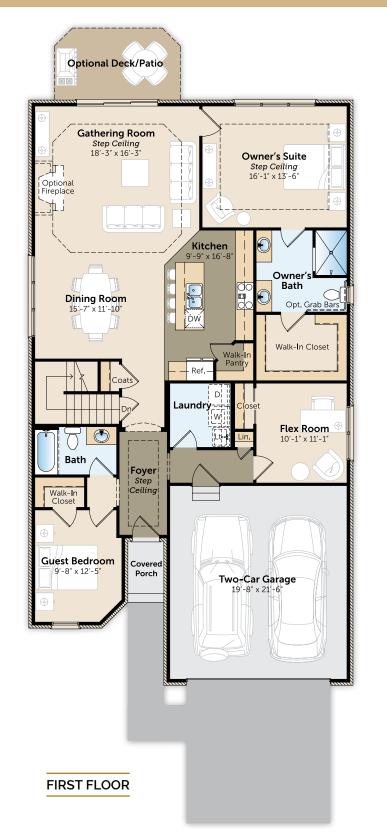

# Le Bordeaux

### Le Bordeaux

- Recessed, covered porch leads to welcoming foyer with a step ceiling
- Guest bedroom suite and flex room both offer private retreats
- Gathering room, kitchen and dining room form a great open space for gracious entertaining
- Kitchen includes plenty of counter and cabinet space, a walk-in pantry and oversized center island with seating
- The gathering room is defined by its step ceiling, optional fireplace and sliding glass doorwall, which opens to an optional deck/patio
- Optional finished loft provides additional flex space, bedroom and full bath
- Lower level may be finished to include an optional recreation room with an available wet bar, plus an additional bedroom and full bath
- Two-car garage leads to a drop zone and convenient first floor laundry