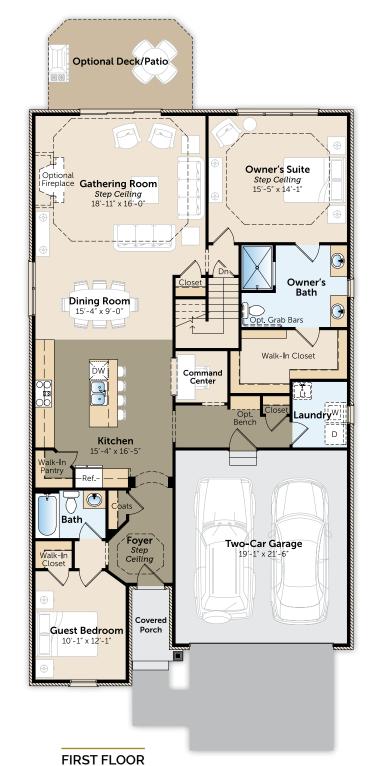

# Le Bordeaux

### Le Bordeaux

- Recessed, covered porch leads to welcoming foyer with a step ceiling
- Guest bedroom suite and flex room both offer private retreats
- Gathering room, kitchen and dining room form a great open space for gracious entertaining
- Kitchen includes plenty of counter and cabinet space, a walk-in pantry and oversized center island with seating
- The gathering room is defined by its step ceiling, optional fireplace and sliding glass doorwall, which opens to an optional deck/patio
- Optional finished loft provides additional flex space, bedroom and full bath
- Lower level may be finished to include an optional recreation room with an available wet bar, plus an additional bedroom and full bath
- Two-car garage leads to a drop zone and convenient first floor laundry