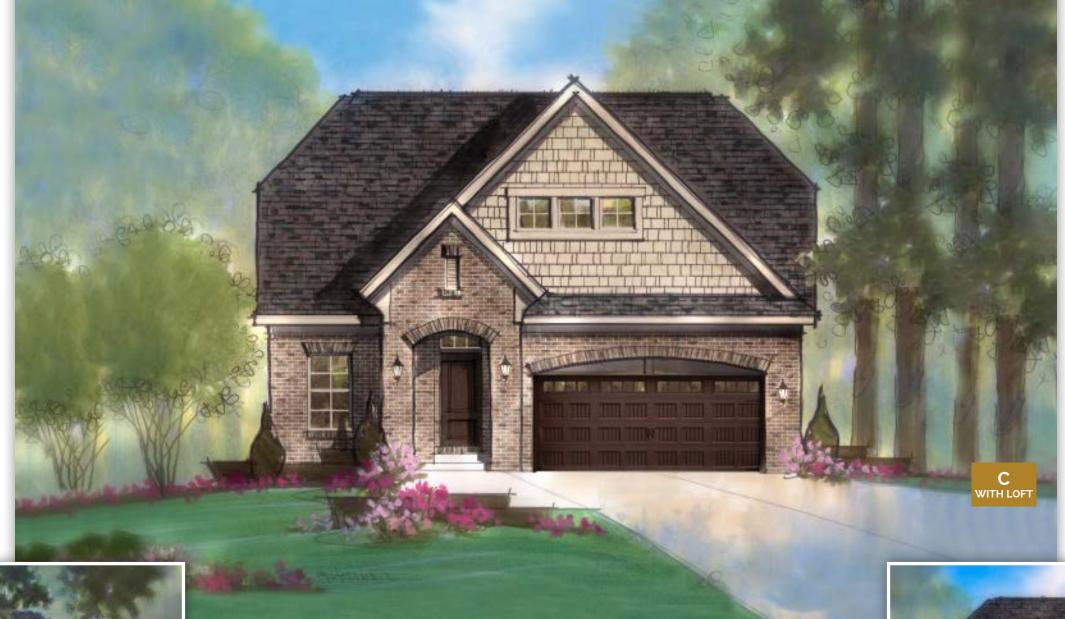

# Le Bordeaux

### Le Bordeaux

- Recessed, covered porch leads to welcoming foyer with a step ceiling
- Guest bedroom suite and flex room both offer private retreats
- Gathering room, kitchen and dining room form a great open space for gracious entertaining
- Kitchen includes plenty of counter and cabinet space, a walk-in pantry and oversized center island with seating
- The gathering room is defined by its step ceiling, optional fireplace and sliding glass doorwall, which opens to an optional deck/patio
- Optional finished loft provides additional flex space, bedroom and full bath
- Lower level may be finished to include an optional recreation room with an available wet bar, plus an additional bedroom and full bath
- Two-car garage leads to a drop zone and convenient first floor laundry