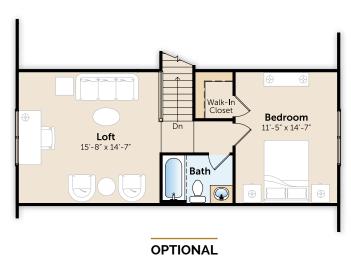

# Le Bordeaux

### Le Bordeaux

- Recessed, covered porch leads to welcoming foyer with a step ceiling
- Guest bedroom suite and flex room both offer private retreats
- Gathering room, kitchen and dining room form a great open space for gracious entertaining
- Kitchen includes plenty of counter and cabinet space, a walk-in pantry and oversized center island with seating
- The gathering room is defined by its step ceiling, optional fireplace and sliding glass doorwall, which opens to an optional deck/patio
- Optional finished loft provides additional flex space, bedroom and full bath
- Lower level may be finished to include an optional recreation room with an available wet bar, plus an additional bedroom and full bath
- Two-car garage leads to a drop zone and convenient first floor laundry