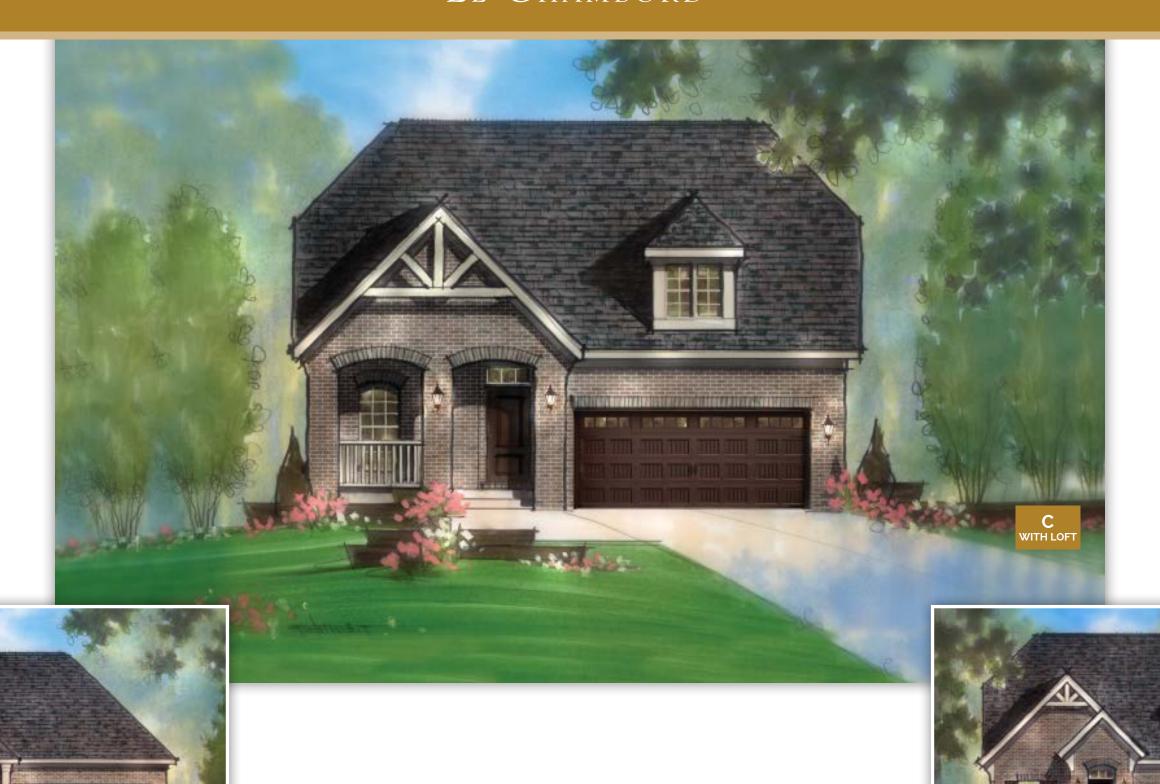

# Le Chambord

**B** WITH LOFT

### Le Chambord

**FINISHED LOFT** 

OPTIONAL FINISHED LOWER LEVEL

- Deeply recessed, covered porch opens to formal foyer with step ceiling and a convenient coat closet
- Guest bedroom and bath are located in the front of the home to maximize privacy
- Open kitchen design includes generous counter and cabinet space, a walk-in pantry and an oversized island with seating
- Dining room and adjoining gathering room are designed to easily accommodate large groups. The gathering space is highlighted by a step ceiling, optional fireplace and a sliding glass doorwall, which leads to an optional deck/patio
- Owner's suite is exceptionally spacious and private with its step ceiling, luxurious bath and huge walk-in closet
- Loft may be finished to include flex space, an additional bedroom and full bath
- Lower level offering options include a multipurpose recreation room, wet bar, fireplace, bedroom and full bath
- Convenient two-car garage leads to a drop zone, first floor laundry and command center